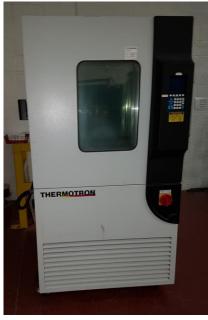

## TEMPERATURE CYCLING CHAMBER Thermotron SM-16-7800

A 453litre temperature humidity chamber with cascade compressor cooling.

Uses 7800 series controller

Suitable for testing components and small assemblies.

|                                          | Specification                             |                |       |
|------------------------------------------|-------------------------------------------|----------------|-------|
|                                          | W(mm)                                     | H(mm)          | D(mm) |
| Internal dimensions                      | 760                                       | 760            | 760   |
| External dimensions (max.)               | 1140                                      | 2060           | 1500  |
| Operating temperature range              | +180°C maximum<br>-70°C minimum           |                |       |
| Cooling time (empty) Heating time(empty) | 3°C/min<br>4.5°C/min                      |                |       |
| Humidity Range                           | Approx. Area 'A' (20% to 95%RH, 5°C DP)   |                |       |
| Temperature programmer                   | Thermotron 7800                           |                |       |
| Rated voltage                            | 400V 3-phase 50Hz                         |                |       |
| Rated maximum current                    | 25A                                       |                |       |
| Rated maximum power                      | KW                                        |                |       |
| Nominal chamber weight                   | 633 Kg                                    |                |       |
| Airflow direction                        | Front-to-back                             |                |       |
| Included features:                       |                                           | ti-glazed wind | ow    |
| Cable ports:                             | RS232<br>2off 100mm diam one in each side |                |       |
|                                          |                                           |                |       |