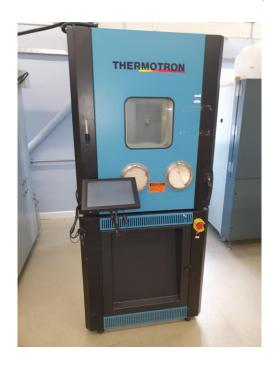

## TEMPERATURE CYCLING CHAMBER Thermotron SE-300-2-2

A 284 litre temperature humidity chamber with cascade compressor cooling.

Uses 8800 series controller

Suitable for testing components and small assemblies.

| Specification                            |                                         |       |        |
|------------------------------------------|-----------------------------------------|-------|--------|
|                                          | W(mm)                                   | H(mm) | D (mm) |
| Internal dimensions                      | 600                                     | 730   | 650    |
| External dimensions (max.)               | 940                                     | 2000  | 1620   |
| Operating temperature range              | +180°C maximum<br>-70°C minimum         |       |        |
| Cooling time (empty) Heating time(empty) | 3°C/min<br>4.5°C/min                    |       |        |
| Humidity Range                           | Approx. Area 'A' (20% to 95%RH, 5°C DP) |       |        |
| Temperature programmer                   | Thermotron 8800                         |       |        |
| Rated voltage                            | 415V 3-phase + neutral 50Hz             |       |        |
| Rated maximum current                    | 22A per phase                           |       |        |
| Rated maximum power                      | KW                                      |       |        |
| Nominal chamber weight                   | 885 Kg                                  |       |        |
| Airflow direction                        | Front-to-back                           |       |        |
| Included features:                       | Multi-glazed window                     |       |        |
| Cable ports:                             | 1off 100mm diam on righthand side       |       |        |