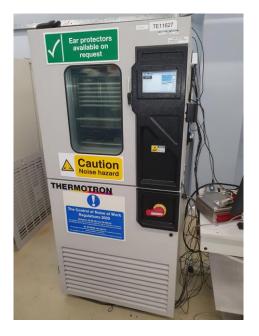

## TEMPERATURE CYCLING CHAMBER Thermotron SM-8-8200

A 216 litre temperature humidity chamber with cascade compressor cooling.

Uses 8200 series controller

Suitable for testing components and small assemblies.

| Specification                               |                                         |        |                        |
|---------------------------------------------|-----------------------------------------|--------|------------------------|
|                                             | W(mm)                                   | H (mm) | <b>D</b> ( <b>mm</b> ) |
| Internal dimensions                         | 600                                     | 600    | 600                    |
| External dimensions (max.)                  | 900                                     | 1850   | 1150                   |
| Operating temperature range                 | +180°C maximum<br>-70°C minimum         |        |                        |
| Cooling time (empty)<br>Heating time(empty) | 3°C/min<br>4.5°C/min                    |        |                        |
| Humidity Range                              | Approx. Area 'A' (20% to 95%RH, 5°C DP) |        |                        |
| Temperature programmer                      | Thermotron 8200                         |        |                        |
| Rated voltage                               | 400V 3-phase 50Hz                       |        |                        |
| Rated maximum current                       | 17A                                     |        |                        |
| Rated maximum power                         | KW                                      |        |                        |
| Nominal chamber weight                      | 720 Kg                                  |        |                        |
| Airflow direction                           | Front-to-back                           |        |                        |
| Included features:                          | Multi-glazed window                     |        |                        |
| Cable ports:                                | 1off 100mm diam on righthand side       |        |                        |