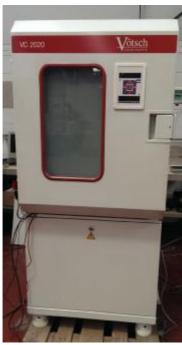

## TEMPERATURE CYCLING CHAMBER Votsch VC 2020

A general-purpose temperature & humidity cycling chamber.

The chamber is cooled by an integral air-cooled mechanical compressor unit.

| Specification               |                                 |                                                                                           |                   |  |
|-----------------------------|---------------------------------|-------------------------------------------------------------------------------------------|-------------------|--|
|                             | W(mm)                           | H (mm)                                                                                    | D (mm)            |  |
| Internal dimensions         | 550                             | 645                                                                                       | 550               |  |
| External dimensions (max.)  | 840                             | 1740                                                                                      | 1230 (inc. motor) |  |
| Operating temperature range | +150°C maximum<br>-20°C minimum |                                                                                           |                   |  |
| Humidity Range              | Area 'A'                        |                                                                                           |                   |  |
| Temperature programmer      | Votsch                          |                                                                                           |                   |  |
| Rated voltage               | 230V single-phase 50Hz          |                                                                                           |                   |  |
| Rated maximum current       | 16A                             |                                                                                           |                   |  |
| Rated maximum power         | 3.0 KW                          |                                                                                           |                   |  |
| Nominal chamber weight      | 350 Kg                          |                                                                                           |                   |  |
| Airflow direction           | Front-to-back                   |                                                                                           |                   |  |
| Included features:          | Adjı                            | Multi-glazed window with internal lighting<br>Adjustable over-temperature switch<br>RS232 |                   |  |